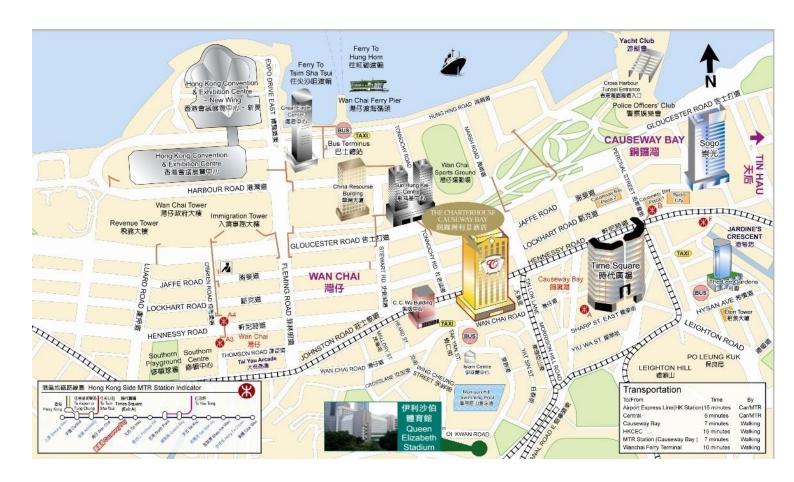

## Map 1: Location of Competition Venue and Official Hotel

Competition Queen Elizabeth Stadium, 18 Oi Kwan Road, Wanchai, Hong Kong

Venue: (伊利沙伯體育館 - 香港灣仔愛群道18號)

Official Hotel: The CharterHouse Causeway Bay (銅鑼灣利景酒店)

Address: 209-219 Wanchai Road, Wanchai, Hong Kong

(香港灣仔道209 - 219號)

Tel: 2833 5566

電話 Tel: 2771 8171 電郵 Email: <a href="mailto:hkdancesport@gmail.com">hkdancesport@gmail.com</a>
傳真 Fax: 2312 1196 網址 Website: <a href="mailto:http://www.dancesport.org.hk">http://www.dancesport.org.hk</a>